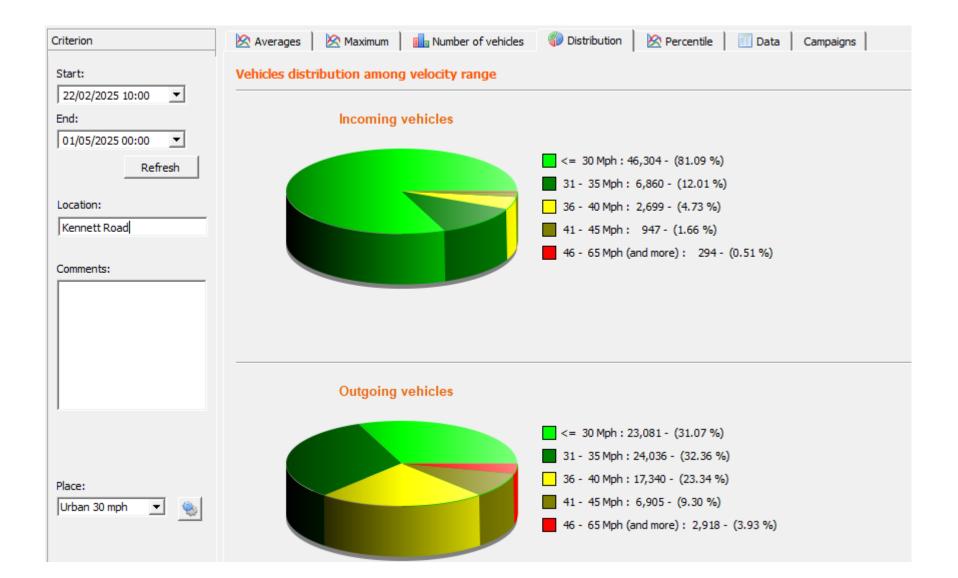

|                 |                 |                   | 75           |                   | 86           | 226,620      | 344,914         | 1162       | 1769       |
|-----------------|-----------------|-------------------|--------------|-------------------|--------------|--------------|-----------------|------------|------------|
|                 |                 |                   |              |                   |              |              |                 |            |            |
|                 |                 |                   |              |                   |              |              |                 |            |            |
|                 |                 |                   |              |                   |              |              |                 |            |            |
|                 |                 |                   |              |                   |              |              |                 |            |            |
| Kennett Road    |                 |                   |              |                   |              |              |                 |            |            |
|                 |                 |                   |              |                   |              |              |                 |            |            |
| <u>Date</u>     | <u>MPH</u>      | <u>% Incoming</u> | Max          | <u>% Outgoing</u> | Max          | <u>Total</u> | <u>Total</u>    | Daily      | Daily      |
|                 | <b>Category</b> |                   | <u>Speed</u> |                   | <b>Speed</b> | Incoming     | <u>Outgoing</u> | <u>avg</u> | <u>avg</u> |
|                 |                 |                   |              |                   |              |              |                 | <u>In</u>  | <u>out</u> |
| 22nd Feb 2025 - | Under 30        | 81.09             |              | 31.07             |              | 46,304       | 23,081          |            |            |
| 1st May 2025    |                 |                   |              |                   |              |              |                 |            |            |
|                 | 31-35           | 12.01             |              | 32.36             |              | 6,860        | 24,036          |            |            |
|                 | 36-40           | 4.73              |              | 23.34             |              | 2,699        | 17,340          |            |            |
|                 | 41-45           | 1.66              |              | 9.3               |              | 947          | 6,905           |            |            |
|                 | 46-65+          | 0.51              |              | 3.93              |              | 294          | 2,918           |            |            |
|                 |                 |                   | 66           |                   | 92           | 57,104       | 74,280          | 840        | 1092       |
|                 |                 |                   |              |                   |              |              |                 |            |            |
|                 |                 |                   |              |                   |              |              |                 |            |            |
|                 |                 |                   |              |                   |              |              |                 |            |            |
|                 |                 |                   |              |                   |              |              |                 |            |            |
| L               |                 |                   |              |                   |              |              |                 | 1          | L          |