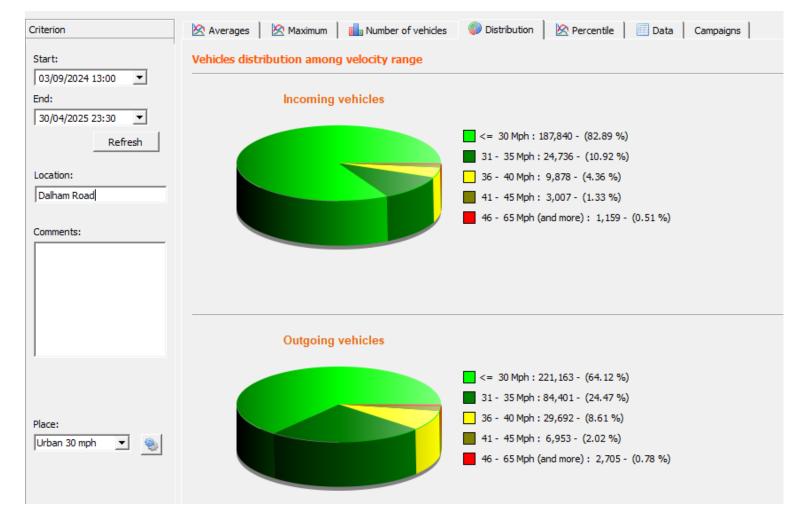

## Summary of Data collected from VAS signs since installation

|                                    |          |                     | 0 - ! !    |                                              |       |          |          |                  |            |
|------------------------------------|----------|---------------------|------------|----------------------------------------------|-------|----------|----------|------------------|------------|
|                                    |          | Data from VA        | 5 signs si | nce installation                             |       |          |          |                  |            |
|                                    |          |                     |            |                                              |       |          |          |                  |            |
|                                    | _        |                     |            |                                              |       |          |          |                  |            |
| <u>Newmarket</u>                   |          |                     |            |                                              |       |          |          |                  |            |
| <u>Road</u>                        |          |                     |            |                                              |       |          |          |                  |            |
| Date                               | MPH      | <u>% Incoming</u>   | Max        | <u>% Outgoing</u>                            | Max   | Total    | Total    | Daily            | Daily      |
|                                    | Category | <u>/// incoming</u> | Speed      | <u>78 Outgoing</u>                           | Speed | Incoming | Outgoing | avg              | avg        |
|                                    | outegory |                     |            |                                              | opeca | meening  | outgoing | In               | out        |
| Sept 9th 2024 -<br>May1st 2025     | Under 30 | 81.34               |            | 66.91                                        |       | 181,945  | 177,325  |                  |            |
|                                    | 31-35    | 10.44               |            | 20.5                                         |       | 23,352   | 54,316   |                  |            |
|                                    | 36-40    | 4.92                |            | 8.46                                         |       | 11,005   | 22,411   |                  |            |
|                                    | 41-45    | 2.07                |            | 2.73                                         |       | 4,627    | 7,231    |                  |            |
|                                    | 46-65+   | 1.23                |            | 1.41                                         |       | 2,749    | 3,732    |                  |            |
|                                    |          |                     | 90         |                                              | 85    | 223,678  | 265,015  | 1081             | 1280       |
|                                    |          |                     |            |                                              |       |          |          |                  |            |
| Dalham Road                        |          |                     |            |                                              |       |          |          |                  |            |
| Date                               | MPH      | <u>% Incoming</u>   | Max        | <u>% Outgoing</u>                            | Max   | Total    | Total    | Daily            | Daily      |
|                                    | Category | <u></u>             | Speed      | <u>,,,,,,,,,,,,,,,,,,,,,,,,,,,,,,,,,,,,,</u> | Speed | Incoming | Outgoing | <u>avg</u><br>In | avg<br>out |
| Sept 3rd 2024 -<br>April 30th 2025 | Under 30 | 82.9                |            | 64.12                                        |       | 187,840  | 221,163  |                  |            |
|                                    | 31-35    | 10.92               |            | 24.47                                        |       | 24,736   | 84,401   |                  |            |
|                                    | 36-40    | 4.36                |            | 8.61                                         |       | 9,878    | 29,692   |                  |            |
|                                    | 41-45    | 1.33                |            | 2.02                                         |       | 3,007    | 6,953    |                  |            |
|                                    | 46-65+   | 0.51                |            | 0.78                                         |       | 1,159    | 2,705    |                  |            |

|                 |                 |                   | 75           |                   | 86           | 226,620      | 344,914         | 1162       | 1769       |
|-----------------|-----------------|-------------------|--------------|-------------------|--------------|--------------|-----------------|------------|------------|
|                 |                 |                   |              |                   |              |              |                 |            |            |
|                 |                 |                   |              |                   |              |              |                 |            |            |
|                 |                 |                   |              |                   |              |              |                 |            |            |
|                 |                 |                   |              |                   |              |              |                 |            |            |
| Kennett Road    |                 |                   |              |                   |              |              |                 |            |            |
|                 |                 |                   |              |                   |              |              |                 |            |            |
| <u>Date</u>     | <u>MPH</u>      | <u>% Incoming</u> | Max          | <u>% Outgoing</u> | Max          | <u>Total</u> | <u>Total</u>    | Daily      | Daily      |
|                 | <b>Category</b> |                   | <u>Speed</u> |                   | <b>Speed</b> | Incoming     | <u>Outgoing</u> | <u>avg</u> | <u>avg</u> |
|                 |                 |                   |              |                   |              |              |                 | <u>In</u>  | <u>out</u> |
| 22nd Feb 2025 - | Under 30        | 81.09             |              | 31.07             |              | 46,304       | 23,081          |            |            |
| 1st May 2025    |                 |                   |              |                   |              |              |                 |            |            |
|                 | 31-35           | 12.01             |              | 32.36             |              | 6,860        | 24,036          |            |            |
|                 | 36-40           | 4.73              |              | 23.34             |              | 2,699        | 17,340          |            |            |
|                 | 41-45           | 1.66              |              | 9.3               |              | 947          | 6,905           |            |            |
|                 | 46-65+          | 0.51              |              | 3.93              |              | 294          | 2,918           |            |            |
|                 |                 |                   | 66           |                   | 92           | 57,104       | 74,280          | 840        | 1092       |
|                 |                 |                   |              |                   |              |              |                 |            |            |
|                 |                 |                   |              |                   |              |              |                 |            |            |
|                 |                 |                   |              |                   |              |              |                 |            |            |
|                 |                 |                   |              |                   |              |              |                 |            |            |
| L               |                 |                   |              |                   |              |              |                 | 1          | L          |